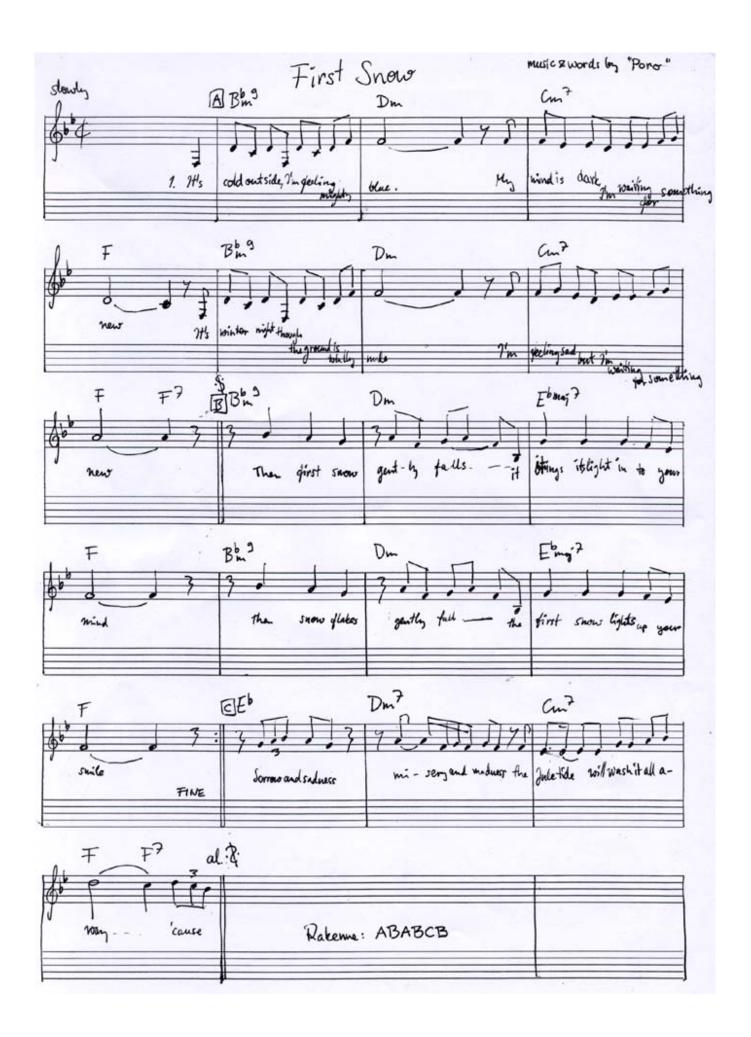

## First Snow

Sävellys: Elsa Klippel

Sanat: Elsa Klippel

## First snow

It?s cold outside, and I?m feeling mighty blue My mind is dark, I?m lonely without you It?s winter night though the ground is totally nude I?m feeling sad, but I wait for something new

Then first snow gently falls, It brings its light in to your mind When snow flakes gently fall The first snow lights up your smile

When all the joys of summertime are gone The daily toils become surreal You realize the value of love, Friendship, the greatest joy of all

When first snow gently falls, It brings its light in to your mind When snow flakes gently fall The first snow lights up your heart

Sorrow and sadness Misery and madness the Juletied will wash it all away

When first snow gently falls It brings its light in to your mind When snow flakes gently fall The first snow lights up your soul